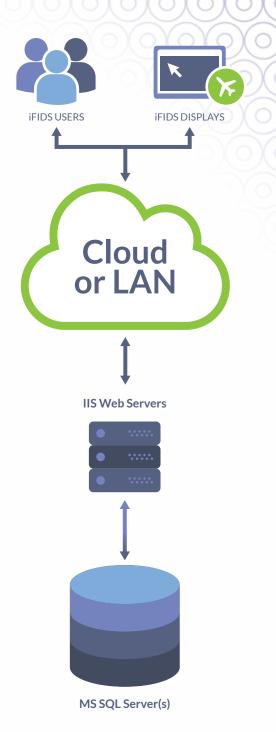

server, network, communication and power layers.

- Redundant internet communication via two separate and isolated ISPs
- Cisco routers with active dual WAN ports and firewalls, communicating via two separate ISPs
- Warm-spare Cisco routers with duplicated configurations
- Redundant HP switches with active link aggregation to accommodate server NIC or network cable failure
- Redundant enterprise-class servers with multiple aggregated NICs, dual power supplies and fault-tolerant RAID disk arrays
- Short term power outage or brown-out accommodation via UPS array
- Long term power outage accommodation via diesel generator backup
- Daily customer data backups to Network Attached Storage (NAS)
- Offsite backups via cloned external removal hard disk drives
- Professional IT management services



FIDS | 19

The **iFIDS** Airport Operational Database (AODB) is a central repository of flight information, and a clearinghouse for integration and dissemination of multiple streams of data. In addition, it accommodates configurable business rules for transforming data or triggering event-based change.

Automatic updates to flight information and ancillary data are integrated from multiple real-time and scheduled sources. Manual override of automated flight feed information is supported via well-developed browser based interfaces, but typically required only for last minute operational changes such as late stage gate reassignment. Interfaces allowing manipulation of flight data elements include flight editors, graphical plotting utilities for asset allocation, and check-in counter logo s