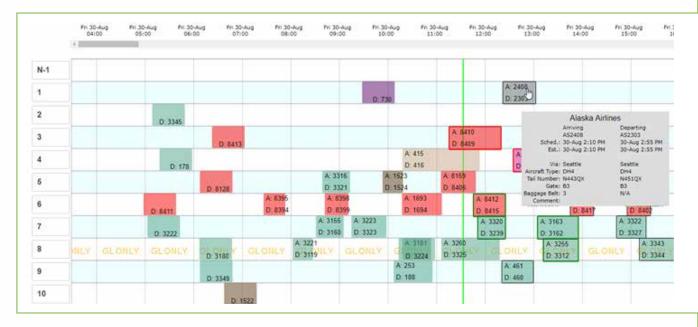

## **Asset Scheduling and Conflict Resolution**

Skip the guesswork and prevent delays by planning all asset usage in one place

- Manage gate, apron, podium and baggage belt scheduling with easy-touse graphical plotting
- Prevent problems before they occur with drag-and-drop resource management
- See updates from automated data sources as they occur in real-time