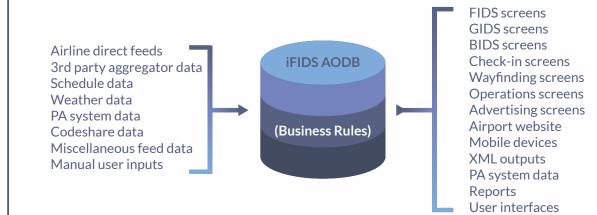

al to transform streams of output data. Examples of typical rules include the following:

- Allocation of gates, check-ins, baggage belts and other assets
- Arrival / departure flight linking
- Screen lead and lag times adjustment
- Customized rules based on variable or complex criteria

Output data is disseminated to public flight information screens, operation screens, websites, and user interfaces via a cloud based solution. This delivery method in conjunction with browser based front ends ensures that the system is accessible anywhere and from any device. In addition to outputs intended for screen display, standardized XML feeds are available to enable seamless integration with existing infrastructure. Historical reporting is supported via exports from archive data for easy analysis.



### nvjalil BO

## **External Display Controller**

**iFIDS** recommended external display controller is the Minix Microsoft Windows mini-PC. The Minix has no moving parts and uses semiconductor storage rather than conventional hard disk technology, giving very high access speeds and increased reliability while remaining economical. Desktop experience is delivered in a fraction of the size and weight, allowing for easy attachment to the back of displays, or integration in other areas with limited space. The technology is being used at dozens of airports with great success and confidence.



- Fully configured, complete system with no setup or installation required
- 100% solid state components guarantee longer product life and greater reliability
- Smart thermal design allowing incredibl