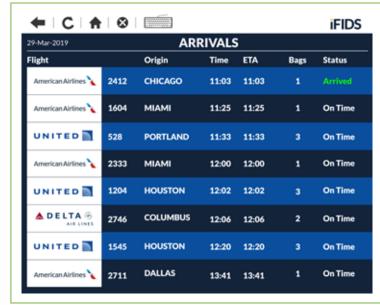

## **Flight Status Update Automation**

Provide the most comprehensive and accurate real-time flight information

- Skip the hassle of manual flight updates with a fully managed and supported system
- Sit back and relax as screens automatically update with flight status changes
- Leverage timely, accurate and fullcoverage data to give passengers the information they need
- Take advantage of data from leading third-party aggregators spanning hundreds of independent sources such as FlightStats, in addition to airline-direct information