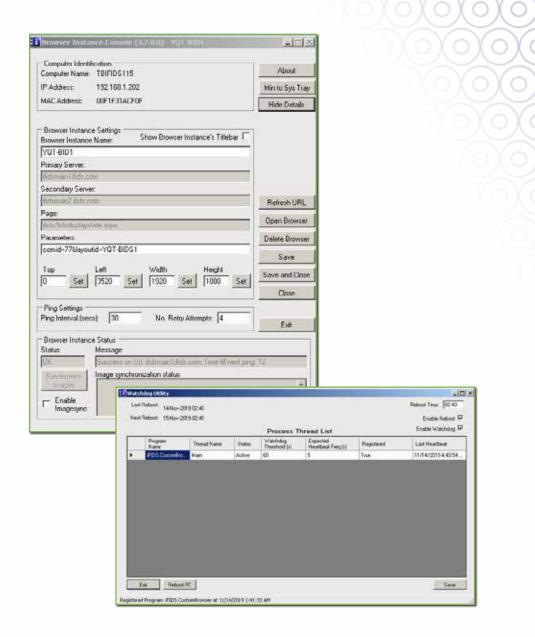

## **Enterprise User Interface**

Take control of display and asset management with any device and any browser

- Update displays with the click of a button
- Automate allocation of gates, check-ins, baggage belts, and more
- Keep on top of potential problems with email notifications
- Audit flight activity with easy-to-use reporting
- Tailor integration of automated feed data to airport needs
- Manage access with fine-grained user, group, and permission management
- Designed to meet IT and operational needs of medium or large airports